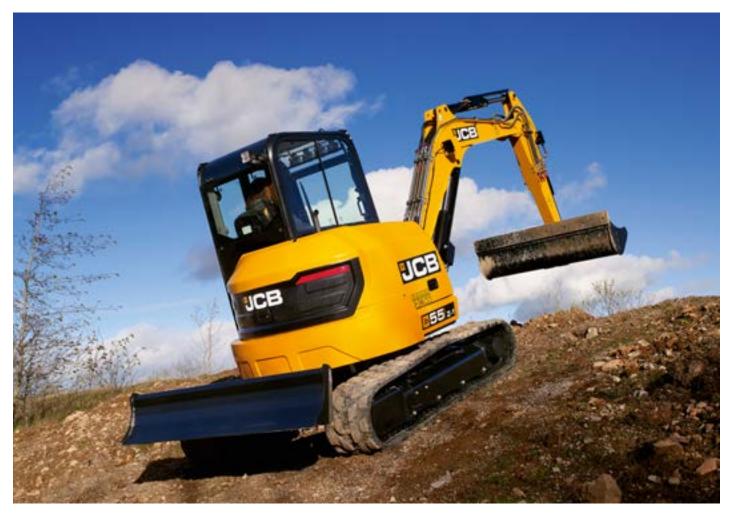

#### ZERO TAILSWING

Offering concern-free manoeuvrability - especially in confined spaces. Overhang outside the tracks is eliminated.