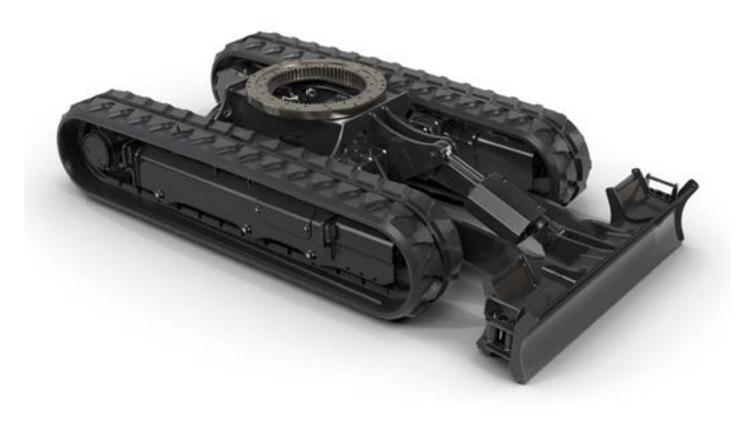

#### ZERO TAILSWING

Offering concern-free manoeuvrability - especially in confined spaces. Overhang outside the tracks is eliminated.

#### NEW GENERATION DURABILITY.

Designed to be quite simply the strongest range of machines on the market with 100% steel body work, a heavy duty H-frame undercarriage and dozer and boom ram guards as standard.