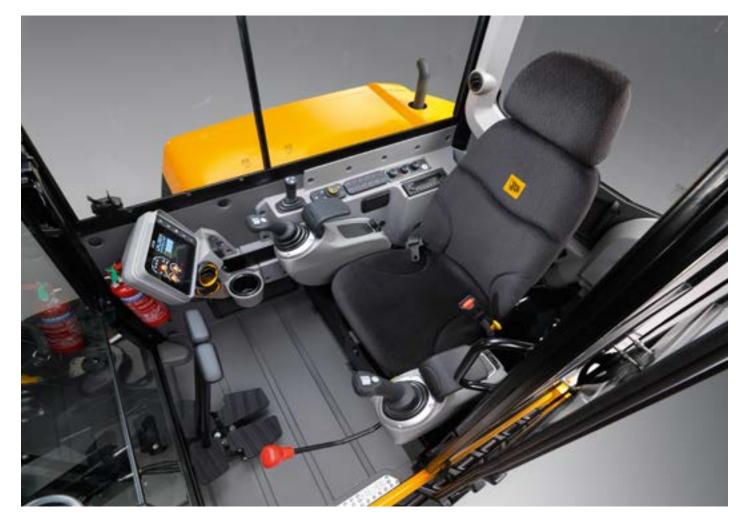

### NEXT GENERATION COMFORT.

With a spacious ROPS/FOPS compliant cab boasting a large easy clean floor, large storage areas and best-in-class controls, our excavator cabs are a great place to work.

#### **COMFORT AND CONTROL**

Industry leading digital screen lets you tailor and store settings to put the operator in total control.