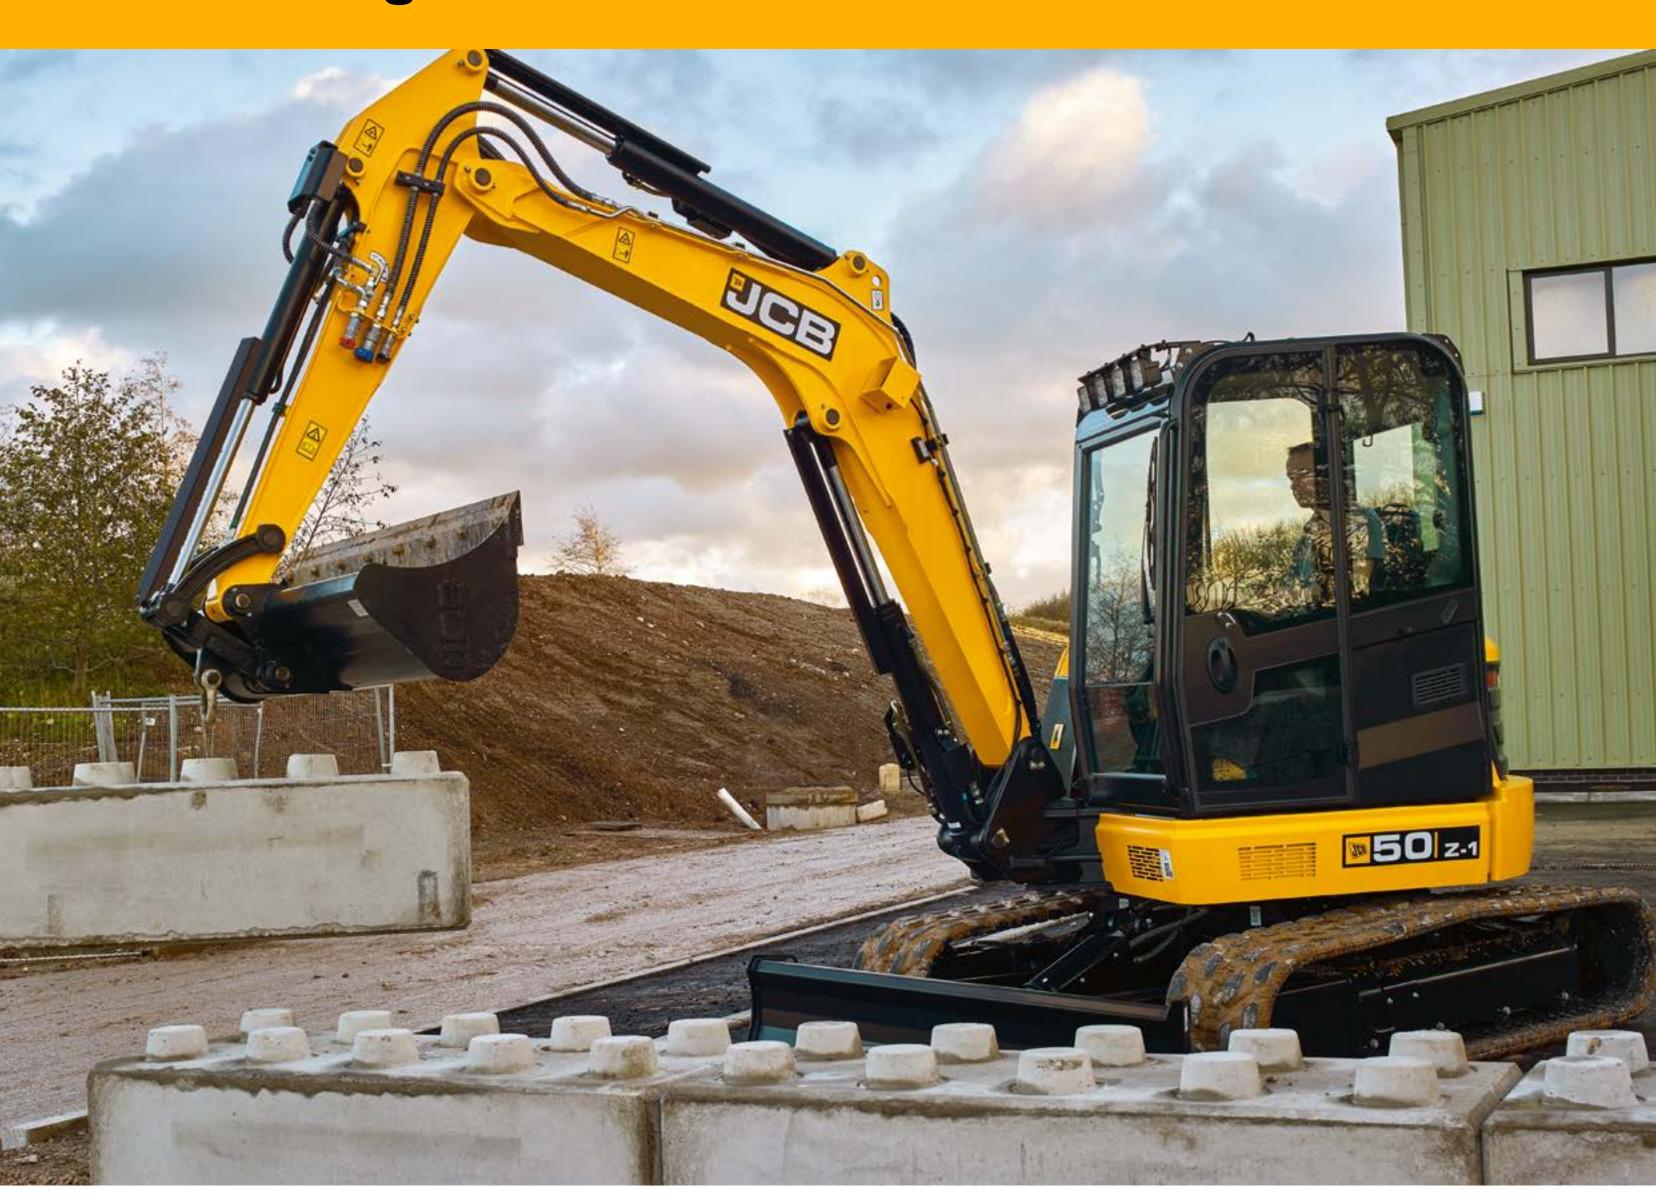

# NEW GENERATION PERFORMANCE.

Designed to give you greater bucket and dipper tearout, greater dump height and greater lift capacity.

#### NEW GENERATION DURABILITY.

Designed to be quite simply the strongest range of machines on the market with 100% steel body work, a heavy duty H-frame undercarriage and dozer and boom ram guards as standard.