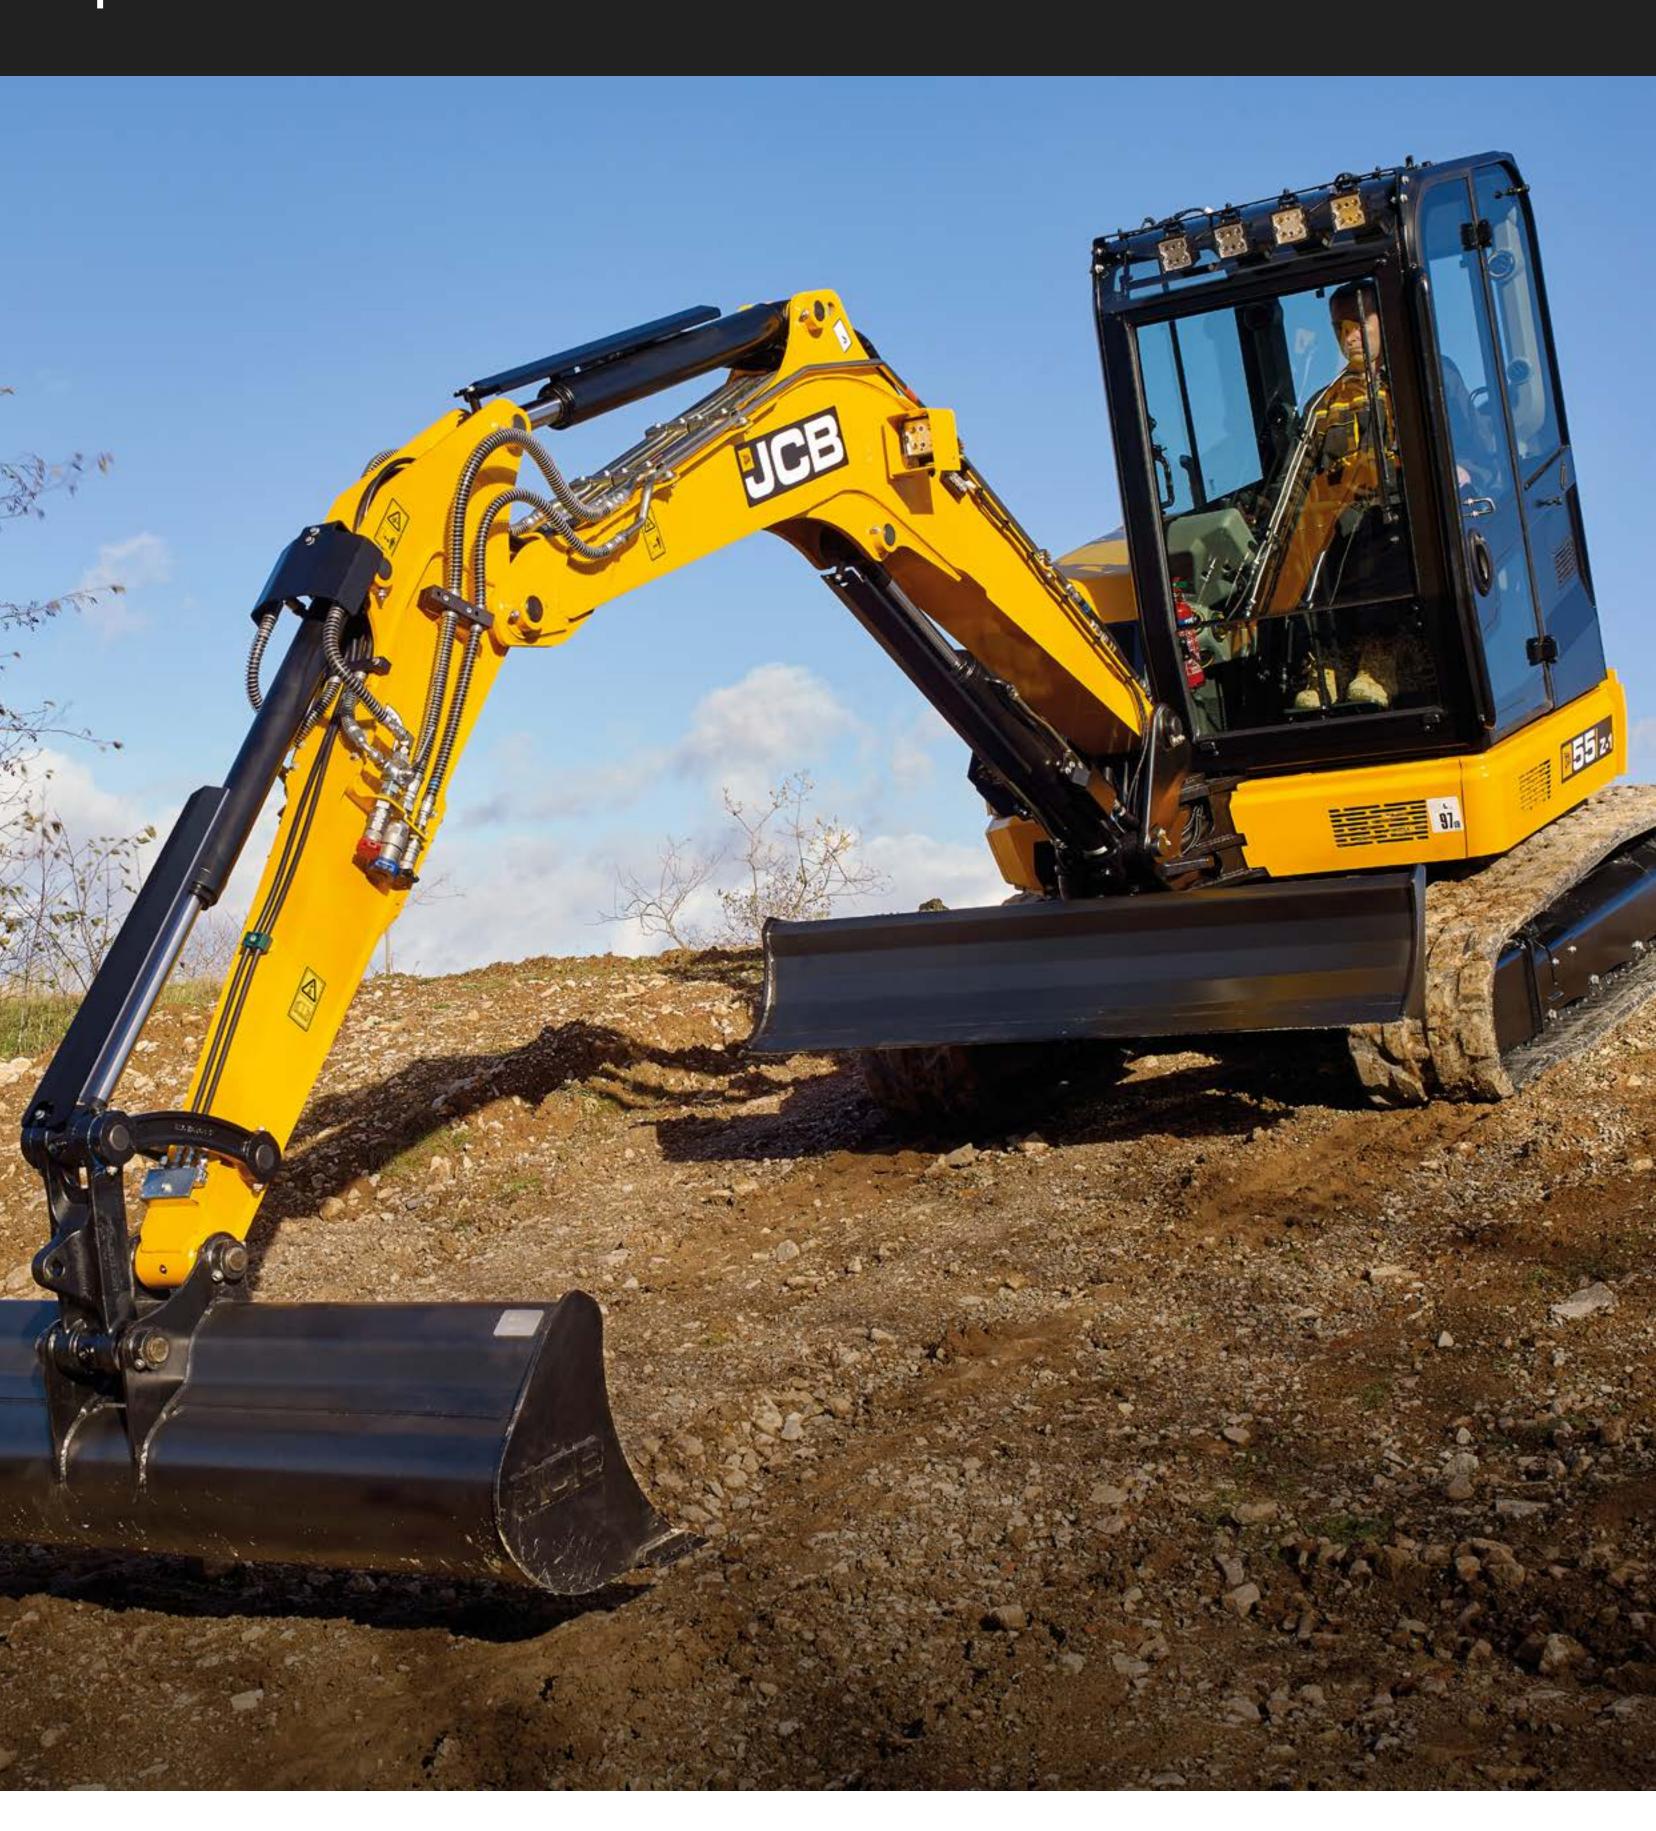

#### ZERO TAILSWING

Offering concern-free manoeuvrability - especially in confined spaces. Overhang outside the tracks is eliminated.

# NEW GENERATION PERFORMANCE.

Designed to give you greater bucket and dipper tearout, greater dump height and greater lift capacity.