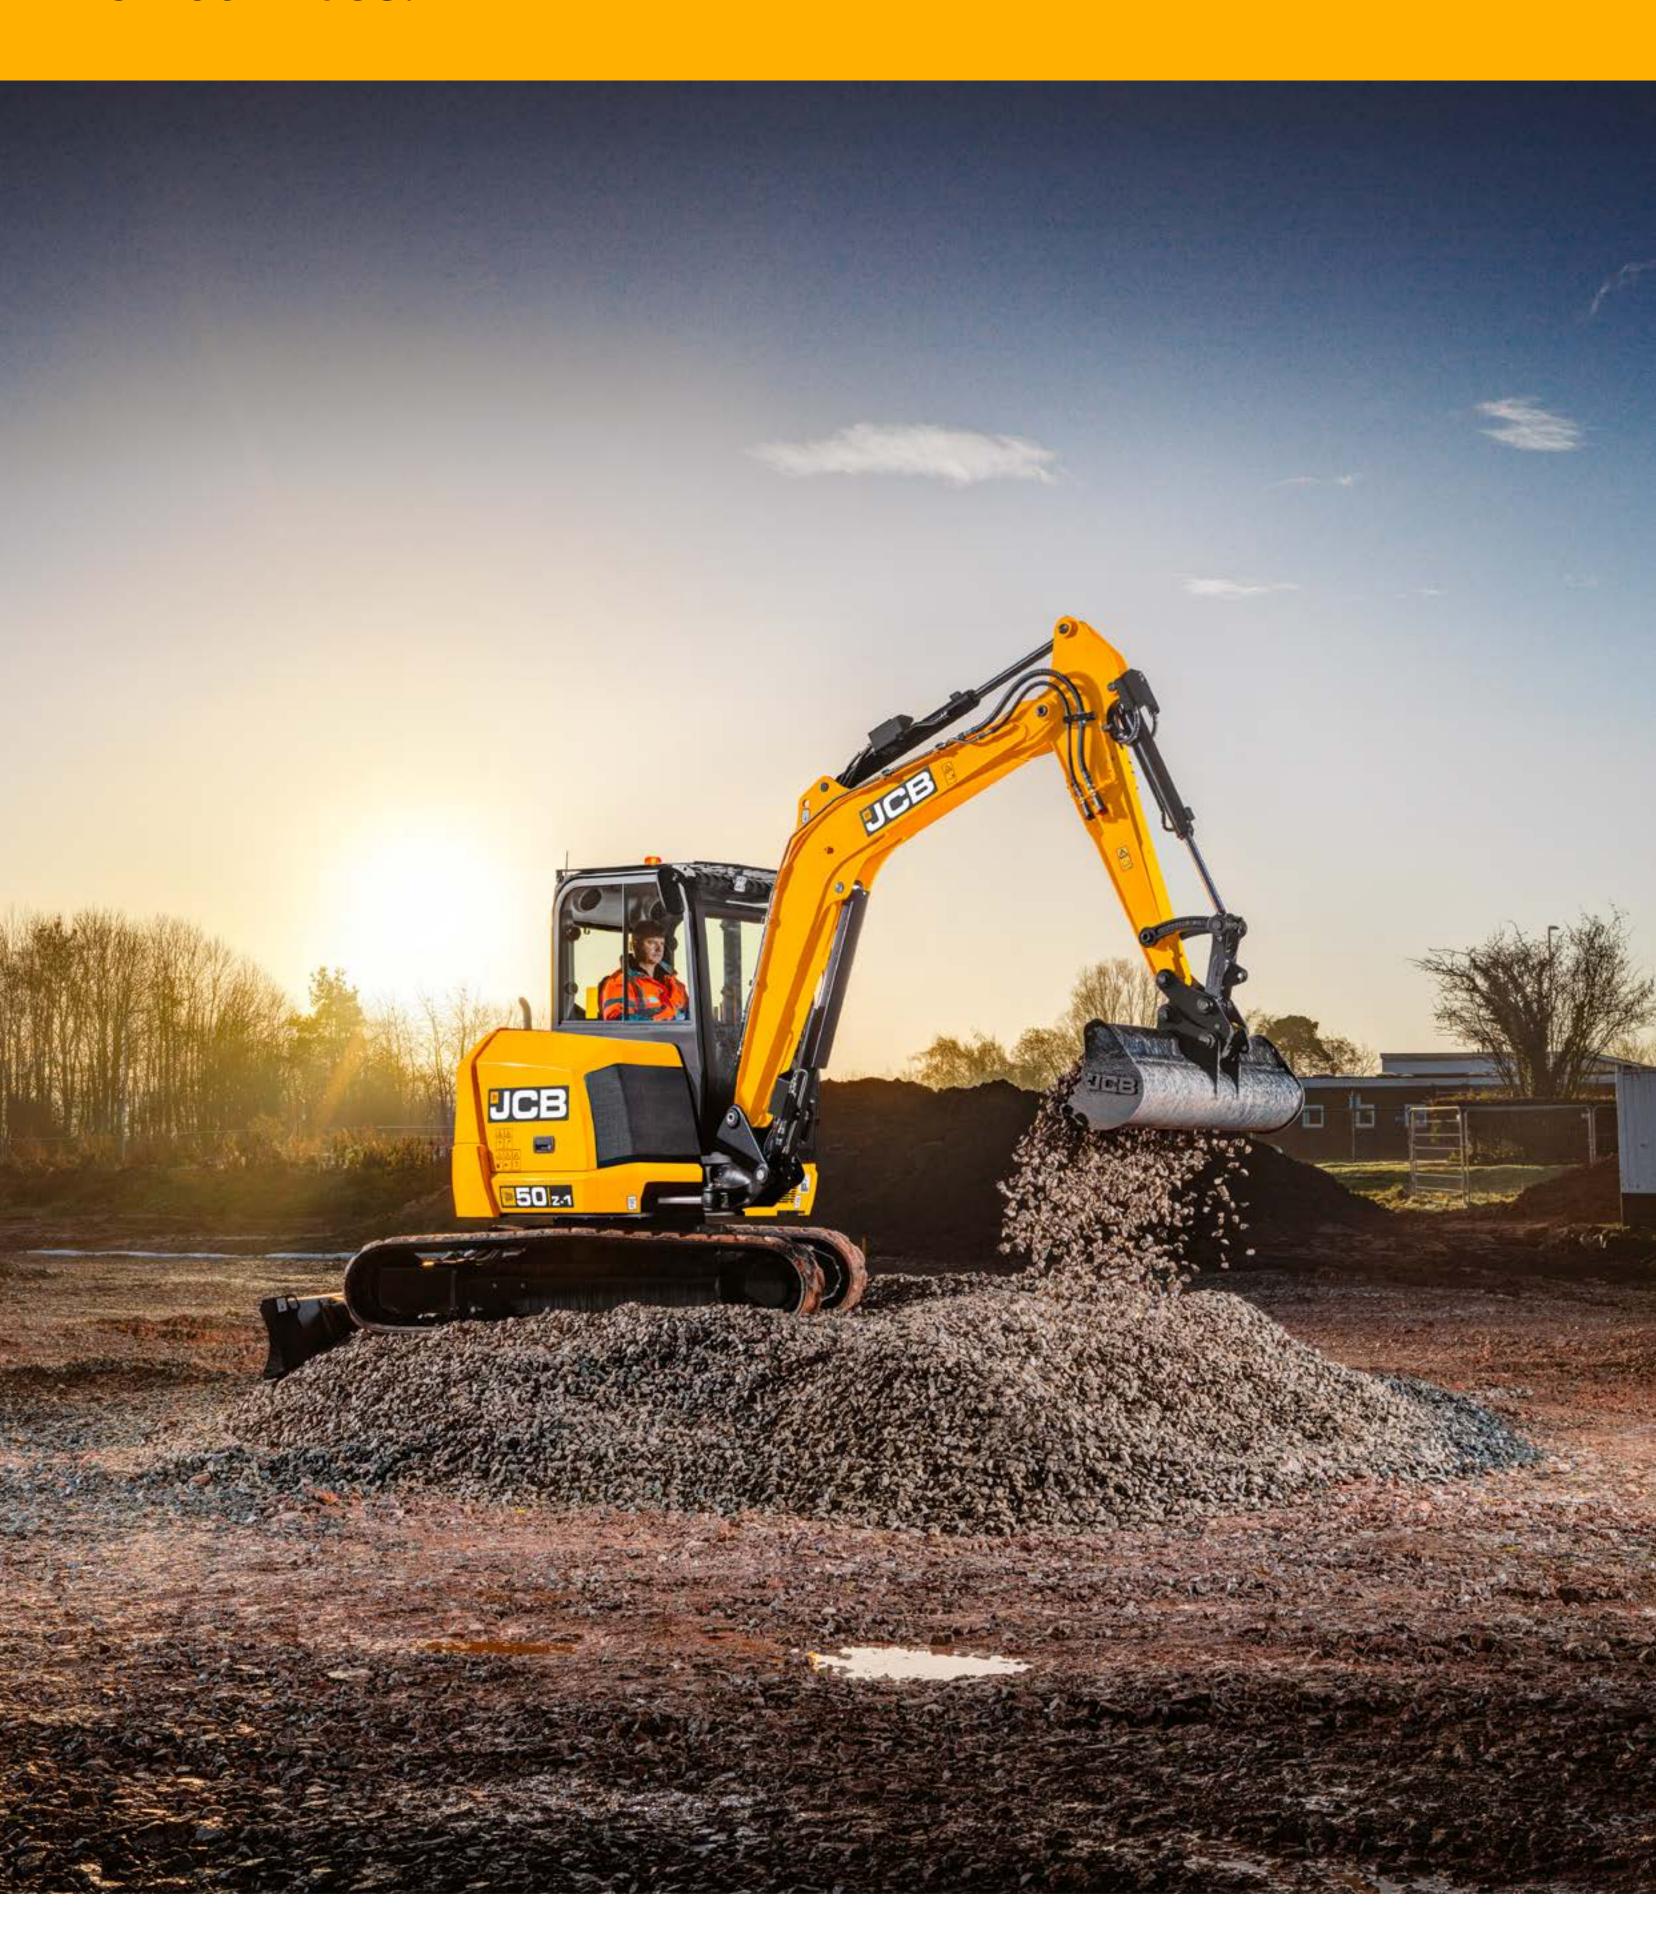

# MINI EXCAVATOR 50Z-1 / 55Z-1

# NEW GENERATION PERFORMANCE.

Designed to give you greater bucket and dipper tearout, greater dump height and greater lift capacity.

#### NEW GENERATION DURABILITY.

Designed to be quite simply the strongest range of machines on the market with 100% steel body work, a heavy duty H-frame undercarriage and dozer and boom ram guards as standard.