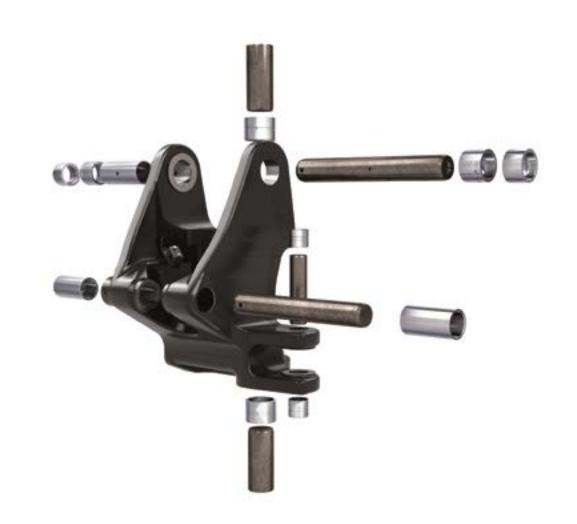

#### POTENT PERFORMANCE.

Graphite impregnated bushes give best-in-class greasing intervals of 500 hours.