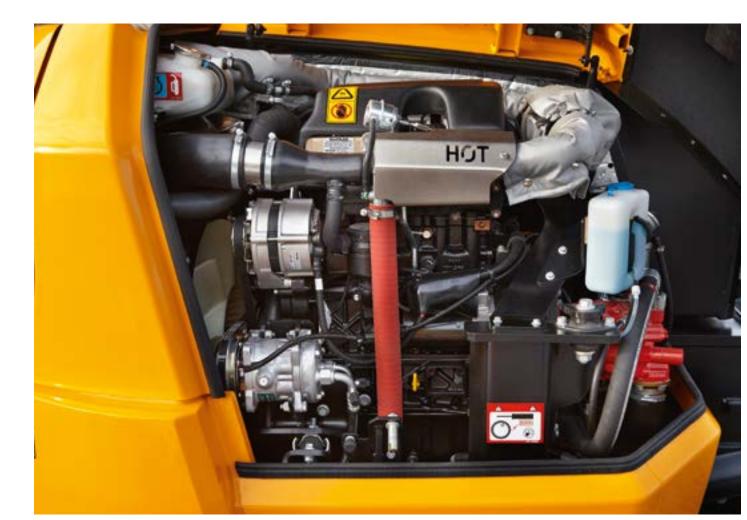

#### POTENT PERFORMANCE

We have a powerful Perkins engine which is quiet and efficient allowing for reduced operating costs in a small package.

#### POTENT PERFORMANCE.

Graphite impregnated bushes give best-in-class greasing intervals of 500 hours.