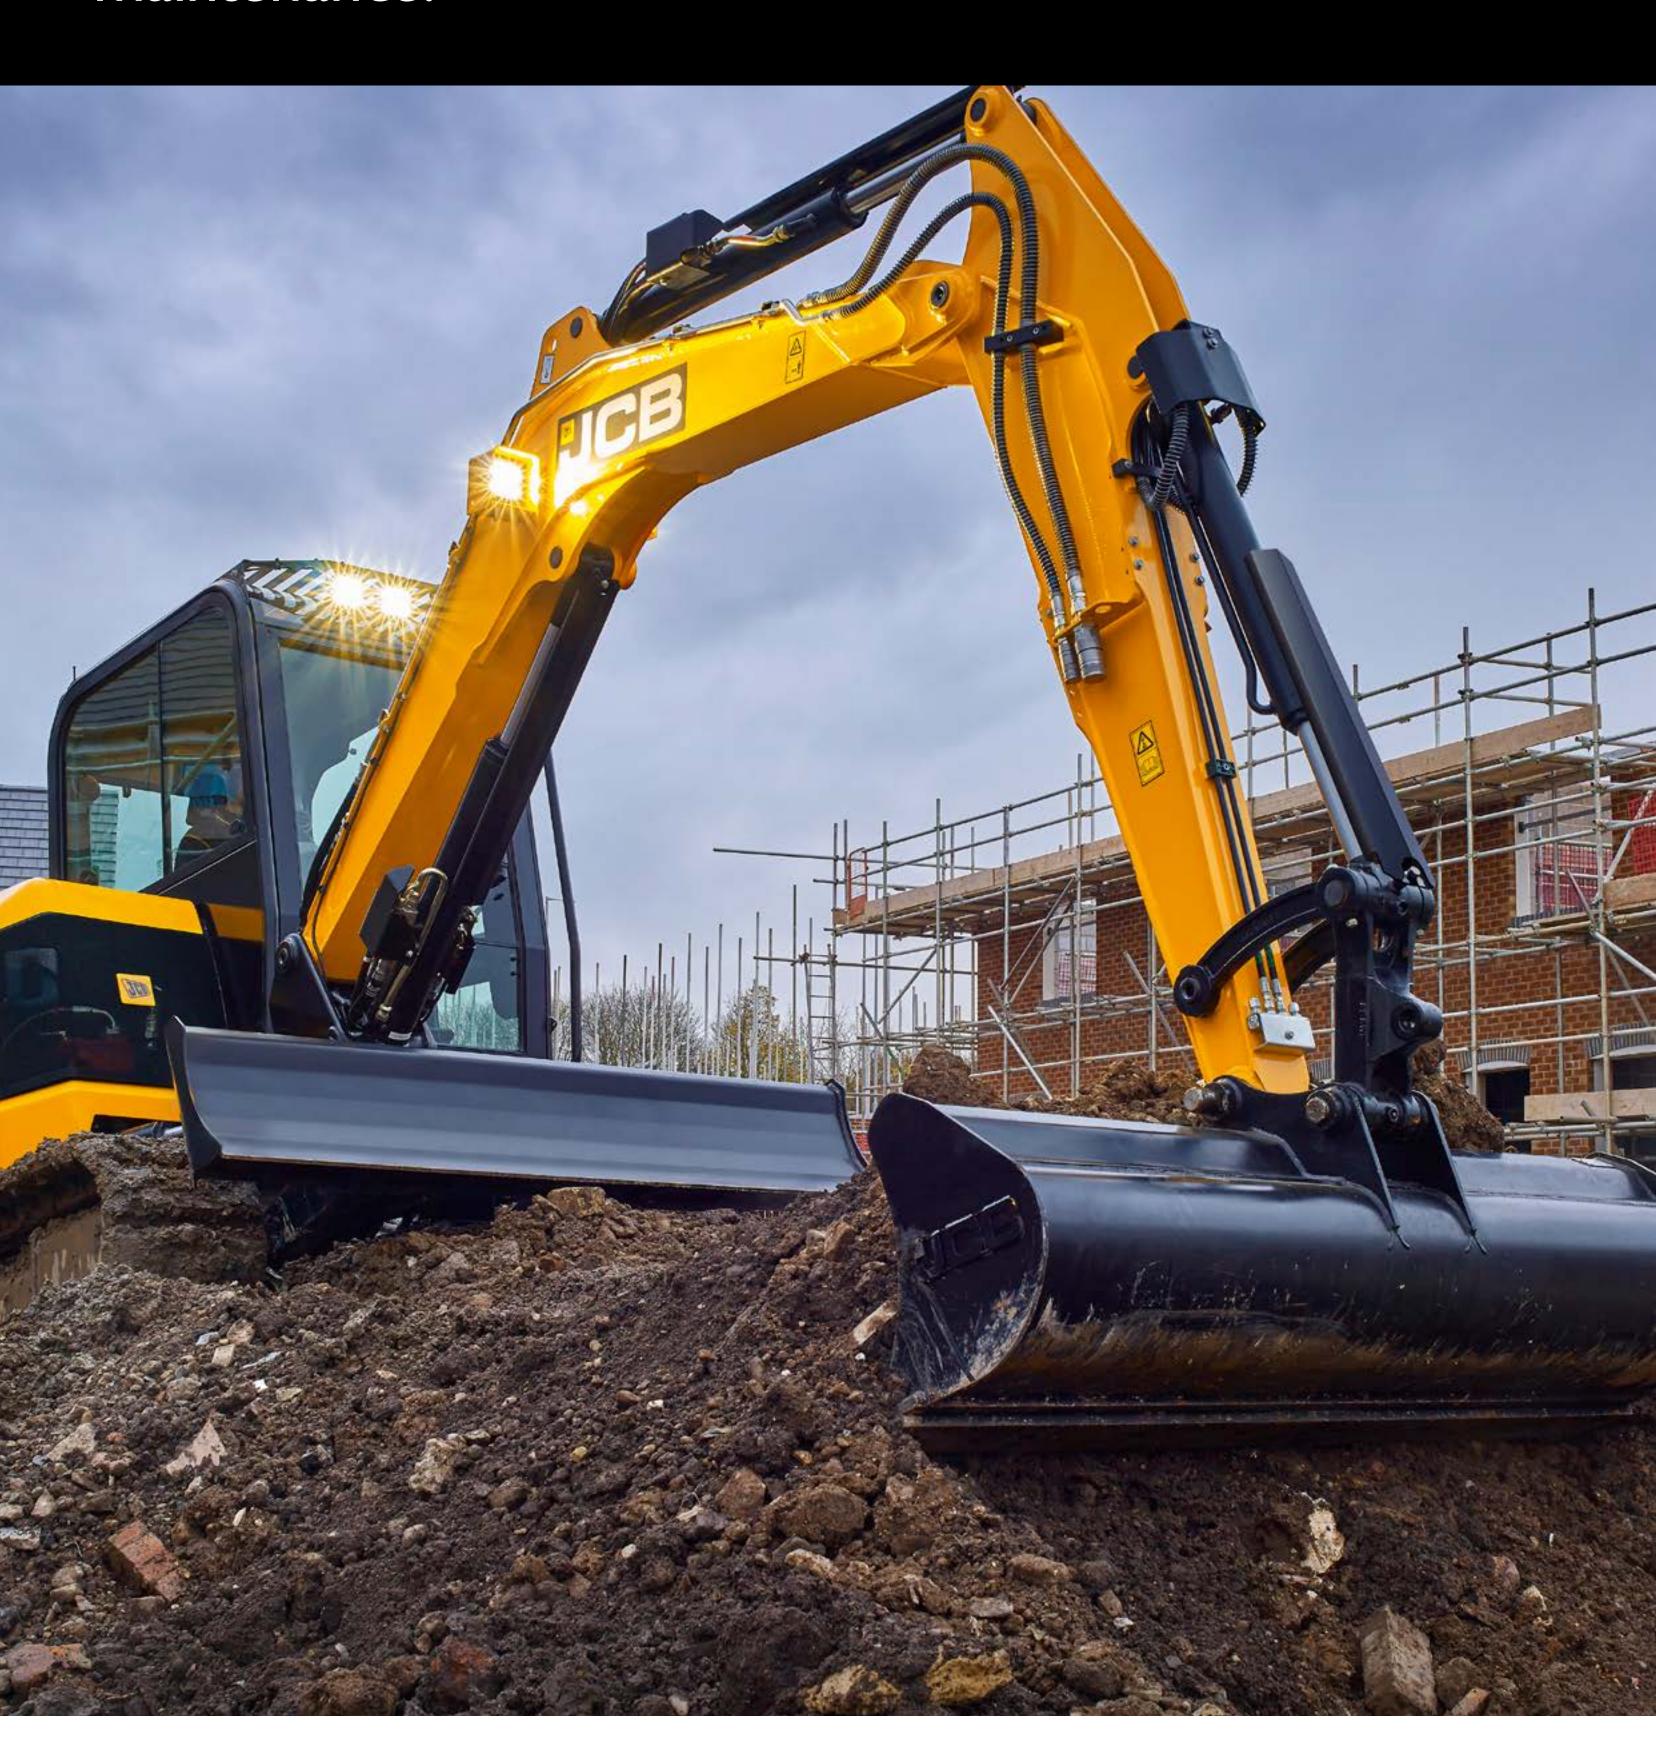

# NEW GENERATION PERFORMANCE.

Designed to give you greater bucket and dipper tearout, greater dump height and greater lift capacity.

#### NEW GENERATION DURABILITY.

Designed to be quite simply the strongest range of machines on the market with 100% steel body work, a heavy duty H-frame undercarriage and dozer and boom ram guards as standard.

#### POTENT PERFORMANCE.

Graphite impregnated bushes give best-in-class greasing intervals of 500 hours.