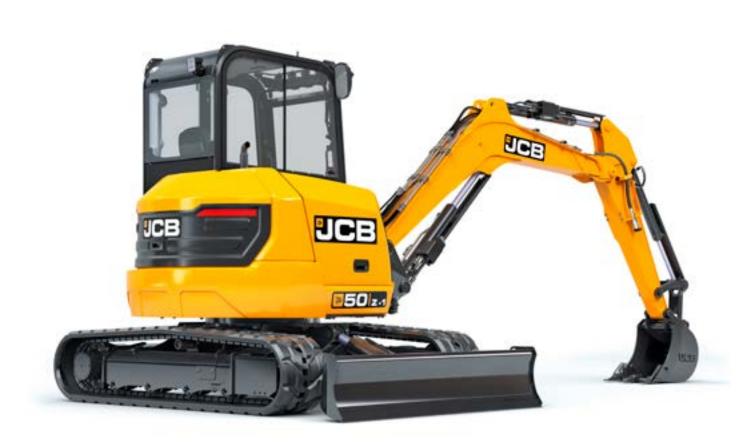

#### ZERO TAILSWING

Offering concern-free manoeuvrability - especially in confined spaces. Overhang outside the tracks is eliminated.

# NEW GENERATION PERFORMANCE.

Designed to give you greater bucket and dipper tearout, greater dump height and greater lift capacity.