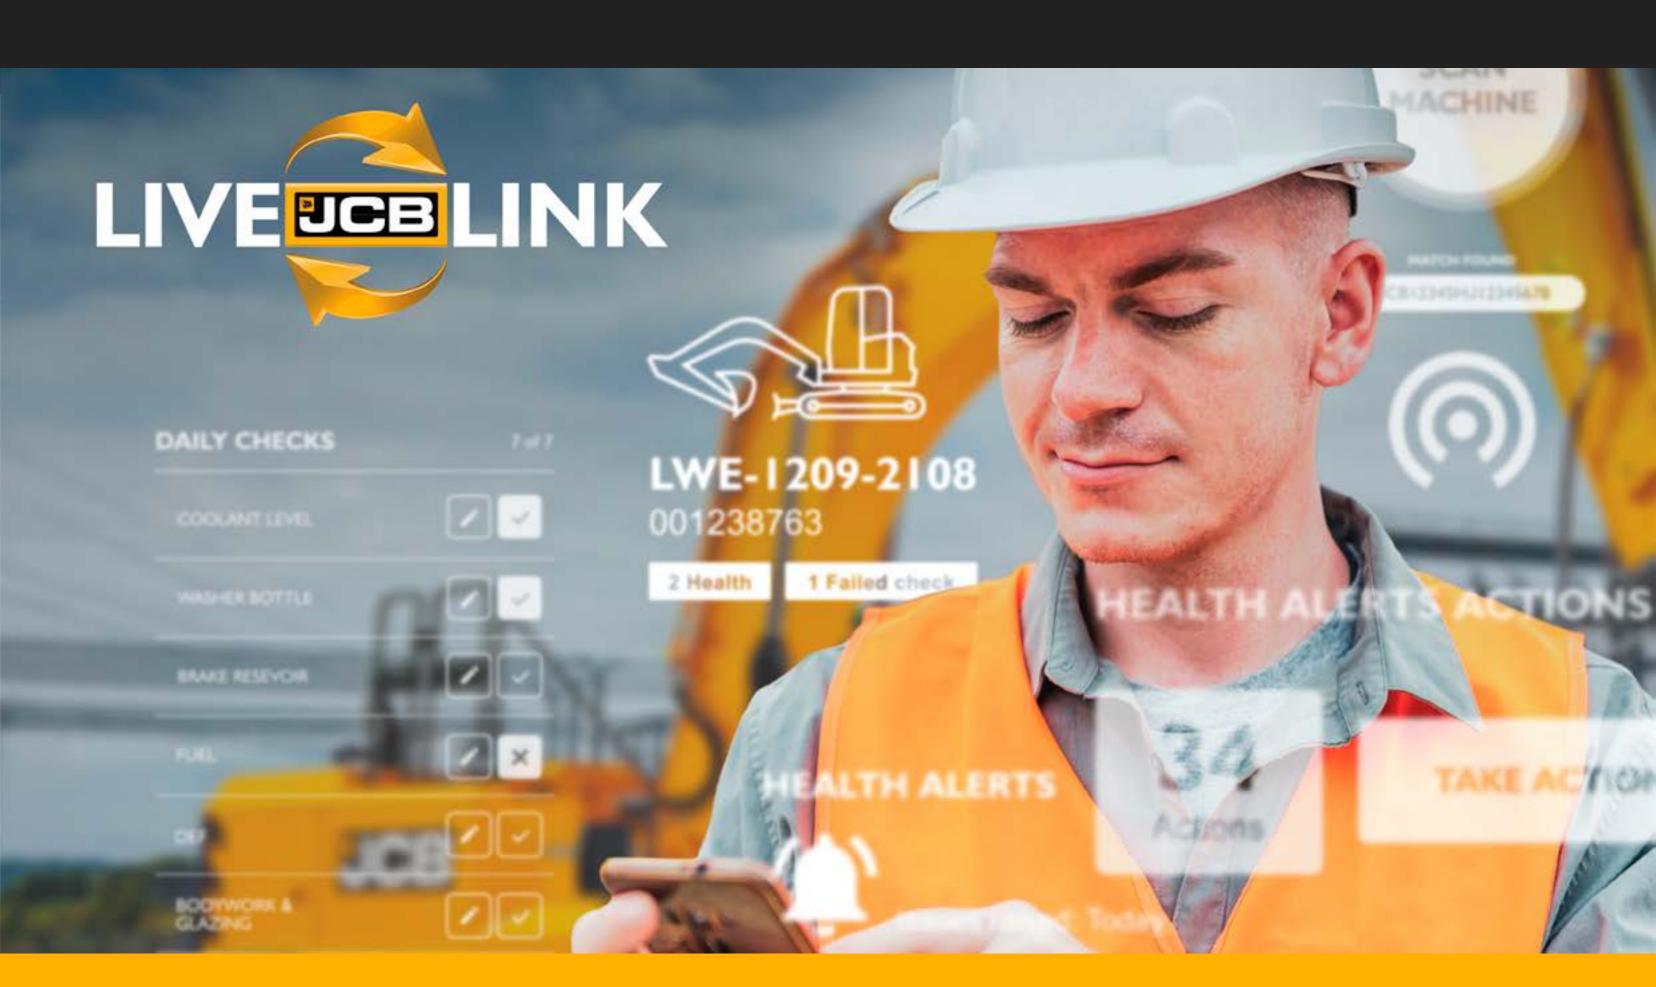

## STANDARD FEATURES.

- 500 hour greasing intervals
- 5-year LiveLink subscription
- Auto kick-down track motors
- 100% steel bodywork
- 2GO hydraulic isolation

- Colour LCD display
- Colour coded hydraulic hoses
- Auto idle and below idle
- 8 power modes