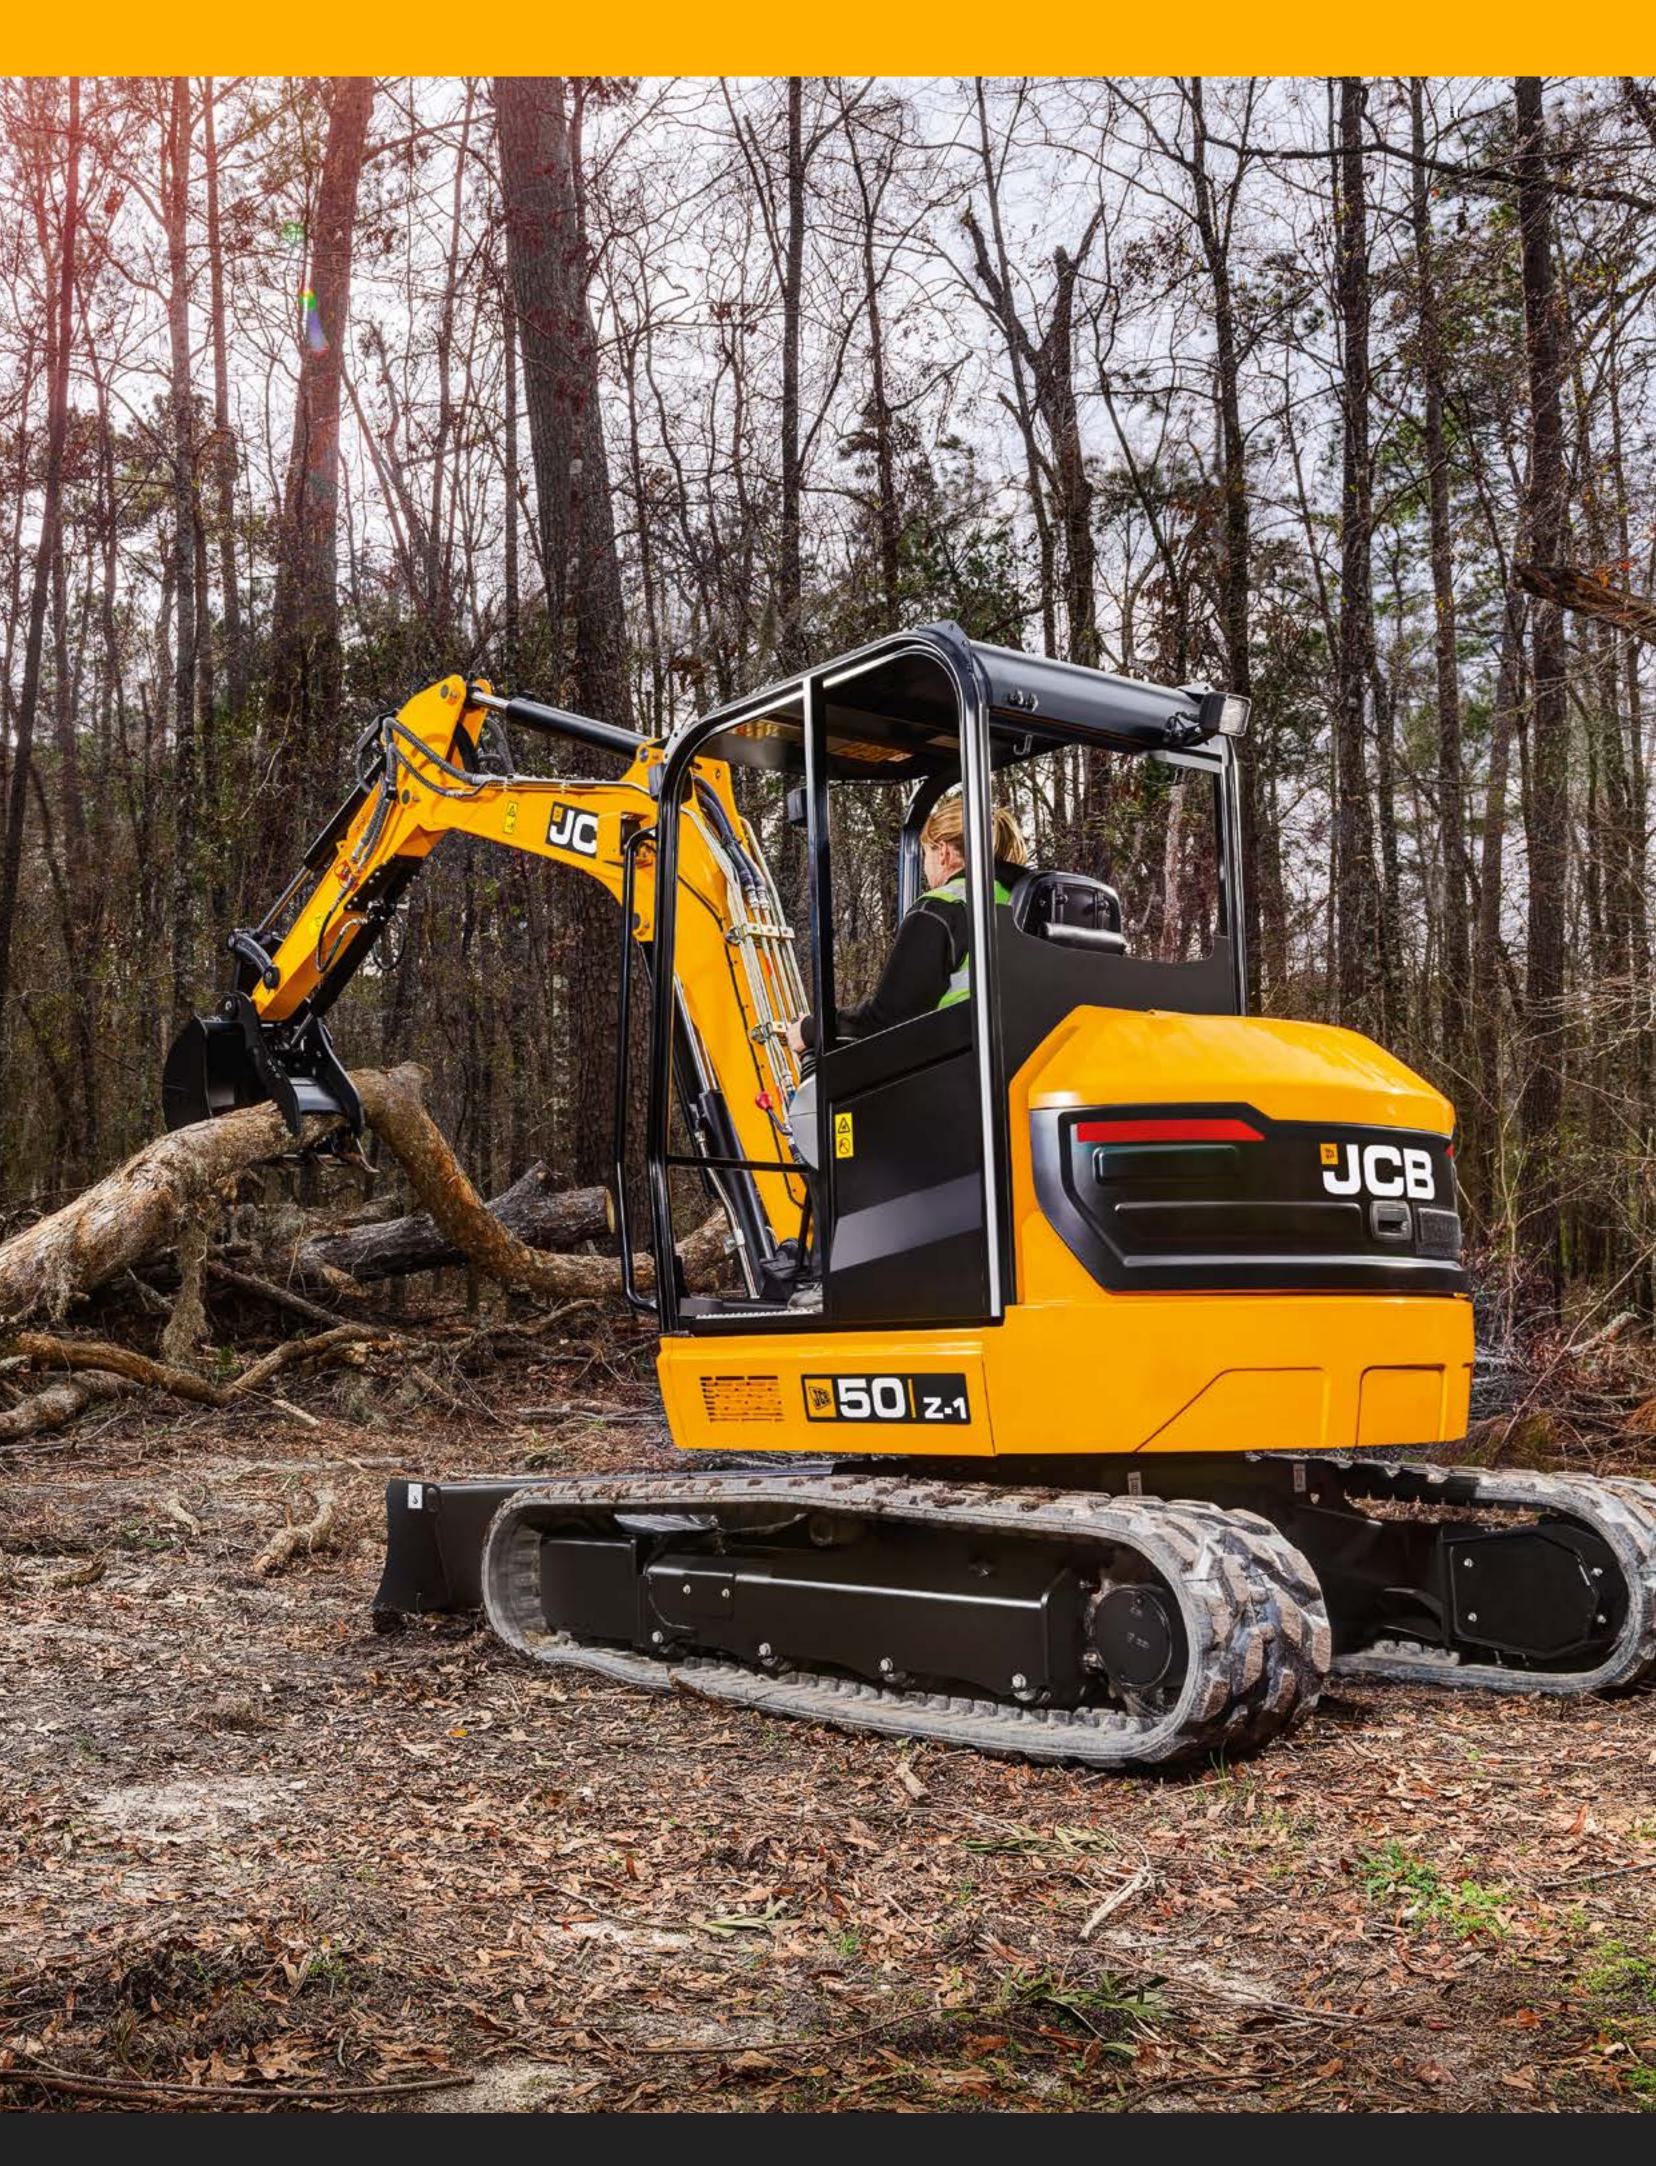

# MINI EXCAVATOR 50Z-1 / 55Z-1

# NEW GENERATION PERFORMANCE.

Designed to give you greater bucket and dipper tearout, greater dump height and greater lift capacity.

#### NEW GENERATION DURABILITY.

Designed to be quite simply the strongest range of machines on the market with 100% steel body work, a heavy duty H-frame undercarriage and dozer and boom ram guards as standard.